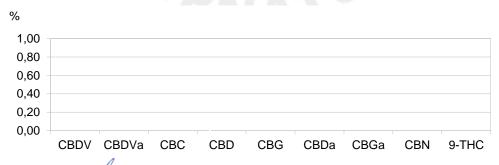

|                     |      |            | <u> </u>                     | ,                   | ,         |   |           |
|---------------------|------|------------|------------------------------|---------------------|-----------|---|-----------|
| Client name:        |      |            | DNP                          |                     |           |   |           |
| Sample name:        |      |            | Organic Hemp protein berries |                     |           |   |           |
| Batch number:       |      |            | BA201592                     |                     |           |   |           |
| Date of analysis:   |      |            | 18.05.2021                   | Best bef            | ore Date: | 0 | 1.05.2023 |
| Date of delivery:   |      | 18.05.2021 | Analysis                     | Method:             | HPLC      |   |           |
| Results of Analysis |      |            |                              |                     |           |   |           |
| CBDV                | n.d. | %          |                              | CBD äquiv. aus CBDa | n.d.      | % |           |
| CBDVa               | n.d. | %          |                              | CBD äquiv. total    | n.d.      | % |           |
| CBC                 | n.d. | %          |                              | CBD+CBDA            | n.d.      | % |           |
| CBD                 | n.d. | %          |                              | CBG äquiv. aus CBGa | n.d.      | % |           |
| CBG                 | n.d. | %          |                              | CBG äquiv. total    | n.d.      | % |           |
| CBDa                | n.d. | %          |                              | CBG+CBGA            | n.d.      | % |           |
| CBGa                | n.d. | %          |                              |                     | 3         |   |           |
| CBN                 | n.d. | %          |                              |                     |           |   |           |
| 9-THC               | n.d. | %          |                              |                     |           |   |           |